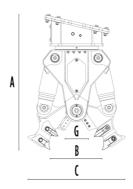

## **SPECIFICATIONS**

| Recommended excavator             | ton    | 6,5 - 13  |
|-----------------------------------|--------|-----------|
| Recommended backhoe loader        | ton    | 6 - 10*   |
| Main frame weight                 | ton    | 0.49      |
| Ø Maximum Rebar                   | mm     | 35        |
| Speed/Min. (minimum - maximum)    | rpm    | 20 - 25   |
| Rotation                          | Degree | 360°      |
| Oil pressure (rotation)           | bar    | 160 - 200 |
| Oil flow rate (rotation)          | /min   | 25 - 35   |
| Oil pressure (opening – closing)  | bar    | 200 - 350 |
| Oil flow rate (opening – closing) | I/min  | 70 - 100  |
| Size A                            | mm     | 1425      |
| Size B                            | mm     | 560       |
| Size C                            | mm     | 1050      |
| Size D                            | mm     | 220       |
| Size E                            | mm     | 710       |
| Size G                            | mm     | 247       |
| Size H                            | mm     | 1540      |
|                                   |        |           |