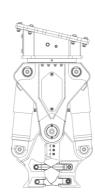

## **SPECIFICATIONS**

| Recommended excavator             | ton    | 6,5 - 13  |
|-----------------------------------|--------|-----------|
| Recommended backhoe loader        | ton    | 6 - 10*   |
| Main frame weight                 | ton    | 0.49      |
| Ø Maximum Rebar                   | mm     | 35        |
| Speed/Min. (minimum - maximum)    | rpm    | 20 - 25   |
| Rotation                          | Degree | 360°      |
| Oil pressure (rotation)           | bar    | 160 - 200 |
| Oil flow rate (rotation)          | /min   | 25 - 35   |
| Oil pressure (opening – closing)  | bar    | 200 - 350 |
| Oil flow rate (opening – closing) | I/min  | 70 - 100  |
| Size A                            | mm     | 1425      |
| Size B                            | mm     | 560       |
| Size C                            | mm     | 1050      |
| Size D                            | mm     | 220       |
| Size E                            | mm     | 710       |
| Size G                            | mm     | 247       |
| Size H                            | mm     | 1540      |
|                                   |        |           |