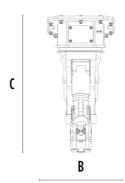

## **SPECIFICATIONS**

| Recommended excavator             | ton    | 6,5 - 13  |
|-----------------------------------|--------|-----------|
| Recommended backhoe loader        | ton    | 6 - 10*   |
| Main frame weight                 | ton    | 0.49      |
| Ø Maximum Rebar                   | mm     | 35        |
| Speed/Min. (minimum - maximum)    | rpm    | 20 - 25   |
| Rotation                          | Degree | 360°      |
| Oil pressure (rotation)           | bar    | 160 - 200 |
| Oil flow rate (rotation)          | /min   | 25 - 35   |
| Oil pressure (opening – closing)  | bar    | 200 - 350 |
| Oil flow rate (opening – closing) | I/min  | 70 - 100  |
| Size A                            | mm     | 1425      |
| Size B                            | mm     | 560       |
| Size C                            | mm     | 1050      |
| Size D                            | mm     | 220       |
| Size E                            | mm     | 710       |
| Size G                            | mm     | 247       |
| Size H                            | mm     | 1540      |
|                                   |        |           |