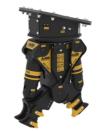

# **DEMOLITION PULVERIZER**

# **MB-PT650**













## **SPECIFICATIONS**

| Recommended excavator             | ton    | 6,5 - 13  |
|-----------------------------------|--------|-----------|
| Recommended backhoe loader        | ton    | 6 - 10*   |
| Main frame weight                 | ton    | 0.49      |
| Ø Maximum Rebar                   | mm     | 35        |
| Speed/Min. (minimum - maximum)    | rpm    | 20 - 25   |
| Rotation                          | Degree | 360°      |
| Oil pressure (rotation)           | bar    | 160 - 200 |
| Oil flow rate (rotation)          | /min   | 25 - 35   |
| Oil pressure (opening – closing)  | bar    | 200 - 350 |
| Oil flow rate (opening – closing) | I/min  | 70 - 100  |
| Size A                            | mm     | 1425      |
| Size B                            | mm     | 560       |