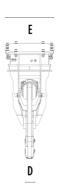

### **SPECIFICATIONS**

| Recommended excavator             | ton    | 3 - 6,5   |
|-----------------------------------|--------|-----------|
| Recommended backhoe loader        | ton    | 5 - 7*    |
| Recommended skid steer loader**   | ton    | 3-5       |
| Weight                            | ton    | 0,38      |
| Ø Maximum Rebar                   | mm     | 25        |
| Speed/Min. (minimum - maximum)    | rpm    | 20 - 25   |
| Rotation                          | Degree | 360°      |
| Oil pressure (rotation)           | bar    | 160 - 200 |
| Oil flow rate (rotation)          | I/min  | 20 - 25   |
| Oil pressure (opening – closing)  | bar    | 200 - 300 |
| Oil flow rate (opening – closing) | I/min  | 40 - 70   |
| Pick force                        | ton    | 32        |
| Blade force                       | ton    | 87        |
| Size A                            | mm     | 1180      |
| Size B                            | mm     | 330       |
| Size C                            | mm     | 810       |
| Size D                            | mm     | 85        |
| Size E                            | mm     | 500       |

### **OPTIONAL ACCESSORIES**

Pulverizer Kit 12 V Electrical Kit (for 2 hose functionality)

mm

145