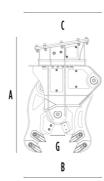

### **SPECIFICATIONS**

| Recommended excavator             | ton    | 3 - 6,5   |
|-----------------------------------|--------|-----------|
| Recommended backhoe loader        | ton    | 5 - 7*    |
| Recommended skid steer loader**   | ton    | 3-5       |
| Weight                            | ton    | 0,38      |
| Ø Maximum Rebar                   | mm     | 25        |
| Speed/Min. (minimum - maximum)    | rpm    | 20 - 25   |
| Rotation                          | Degree | 360°      |
| Oil pressure (rotation)           | bar    | 160 - 200 |
| Oil flow rate (rotation)          | I/min  | 20 - 25   |
| Oil pressure (opening – closing)  | bar    | 200 - 300 |
| Oil flow rate (opening – closing) | I/min  | 40 - 70   |
| Pick force                        | ton    | 32        |
| Blade force                       | ton    | 87        |
| Size A                            | mm     | 1180      |
| Size B                            | mm     | 330       |
| Size C                            | mm     | 810       |
| Size D                            | mm     | 85        |
| Size E                            | mm     | 500       |