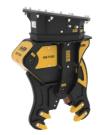

## **DEMOLITION PULVERIZER**

# **MB-P380**









### **SPECIFICATIONS**

| Recommended excavator             | ton    | 3 - 6,5   |
|-----------------------------------|--------|-----------|
| Recommended backhoe loader        | ton    | 5 - 7*    |
| Recommended skid steer loader**   | ton    | 3-5       |
| Weight                            | ton    | 0,38      |
| Ø Maximum Rebar                   | mm     | 25        |
| Speed/Min. (minimum - maximum)    | rpm    | 20 - 25   |
| Rotation                          | Degree | 360°      |
| Oil pressure (rotation)           | bar    | 160 - 200 |
| Oil flow rate (rotation)          | I/min  | 20 - 25   |
| Oil pressure (opening – closing)  | bar    | 200 - 300 |
| Oil flow rate (opening – closing) | I/min  | 40 - 70   |
| Pick force                        | ton    | 32        |
| B