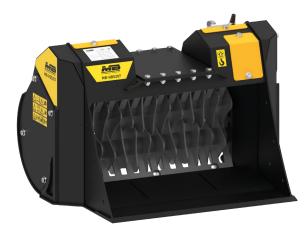

# MB-HDS207

\* Dimensions listed are without load capacity increase kit..

#### ACCESSORIES

- RQ8/RQ15 SIFTING KIT
- RM MIXER KIT
- SHAFT HOLDER
- LOAD CAPACITY INCREASE KIT
- 24 MONTH WARRANTY

### SPECIFICATIONS

| Without capacity increase kit: $\geq$ 1,3 $\leq$ 2,8 ton<br>With capacity increase kit: $\geq$ 1,7 $\leq$ 3 ton |
|-----------------------------------------------------------------------------------------------------------------|
| Without capacity increase kit: 0,098 ton<br>With capacity increase kit: 0,113 ton                               |
| Without capacity increase kit: 0,05 m <sup>3</sup><br>With capacity increase kit: 0,06 m <sup>3</sup>           |
| > 200 bar                                                                                                       |
| 25 I/min.                                                                                                       |
|                                                                                                                 |