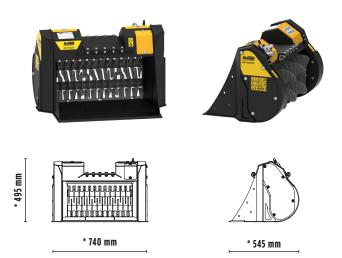

# MB-HDS207

\* Dimensions listed are without load capacity increase kit..

### SPECIFICATIONS

| Without capacity increase kit: $\geq$ 1,3 $\leq$ 2,8 ton<br>With capacity increase kit: $\geq$ 1,7 $\leq$ 3 ton |
|-----------------------------------------------------------------------------------------------------------------|
| Without capacity increase kit: 0,098 ton<br>With capacity increase kit: 0,113 ton                               |
| Without capacity increase kit: 0,05 m <sup>3</sup><br>With capacity increase kit: 0,06 m <sup>3</sup>           |
| > 200 bar                                                                                                       |
| 25 I/min.                                                                                                       |
|                                                                                                                 |