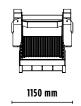

## **SPECIFICATIONS**

| EQUIPMENT          | <b>2</b> ≥ 15 ≤ 25 Ton |
|--------------------|------------------------|
| LOAD CAPACITY      | 0,65 m³                |
| OPENING DIMENSIONS | L 740 H 510 mm         |
| OUTPUT SETTING     | ≥ 15 ≤ 130 mm          |
| DIMENSIONS         | 2000 x 1150 H 1200 mm  |
| OIL FLOW           | > 150 < 200 l/min.     |
| PRESSURE           | > 220 bar              |
| WEIGHT             | 2,30 Ton               |
|                    |                        |