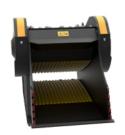

## **SPECIFICATIONS**

| EQUIPMENT          | <b>2</b> ≥ 15 ≤ 25 Ton |
|--------------------|------------------------|
| LOAD CAPACITY      | 0,65 m³                |
| OPENING DIMENSIONS | L 740 H 510 mm         |
| OUTPUT SETTING     | ≥ 15 ≤ 130 mm          |
| DIMENSIONS         | 2000 x 1150 H 1200 mm  |
| OIL FLOW           | > 150 < 200 l/min.     |
| PRESSURE           | > 220 bar              |
| WEIGHT             | 2,30 Ton               |
|                    |                        |

## **AREAS OF APPLICATION**

DEMOLITION

EXCAVATION

The data provided above is not binding, as the manufacturer reserves itself the right to make improvements to its products at any time and with no advance notice.