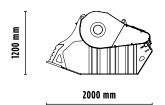

## **SPECIFICATIONS**

| EQUIPMENT          | <b>2</b> ≥ 15 ≤ 25 Ton |
|--------------------|------------------------|
| LOAD CAPACITY      | 0,65 m³                |
| OPENING DIMENSIONS | L 740 H 510 mm         |
| OUTPUT SETTING     | ≥ 15 ≤ 130 mm          |
| DIMENSIONS         | 2000 x 1150 H 1200 mm  |
| OIL FLOW           | > 150 < 200 l/min.     |
| PRESSURE           | > 220 bar              |
| WEIGHT             | 2,30 Ton               |
|                    |                        |