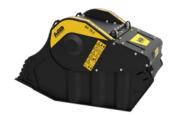

## **SPECIFICATIONS**

| EQUIPMENT          | <b>2</b> ≥ 15 ≤ 25 Ton |
|--------------------|------------------------|
| LOAD CAPACITY      | 0,65 m³                |
| OPENING DIMENSIONS | L 740 H 510 mm         |
| OUTPUT SETTING     | ≥ 15 ≤ 130 mm          |
| DIMENSIONS         | 2000 x 1150 H 1200 mm  |
| OIL FLOW           | > 150 < 200 l/min.     |
| PRESSURE           | > 220 bar              |
| WEIGHT             | 2,30 Ton               |
|                    |                        |

## **AREAS OF APPLICATION**

DEMOLITION

EXCAVATION

The data provided above is not binding, as the manufacturer reserves itself the right to make improvements to its products at any time and with no advance notice.