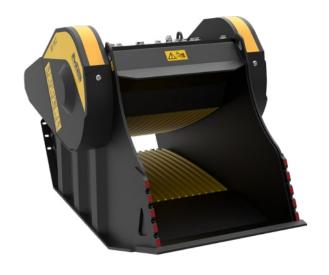

## **SPECIFICATIONS**

| EQUIPMENT          | <b>2</b> ≥ 15 ≤ 25 Ton |
|--------------------|------------------------|
| LOAD CAPACITY      | 0,65 m³                |
| OPENING DIMENSIONS | L 740 H 510 mm         |
| OUTPUT SETTING     | ≥ 15 ≤ 130 mm          |
| DIMENSIONS         | 2000 x 1150 H 1200 mm  |
| OIL FLOW           | > 150 < 200 l/min.     |
| PRESSURE           | > 220 bar              |
| WEIGHT             | 2,30 Ton               |
|                    |                        |

## **AREAS OF APPLICATION**

DEMOLITION

EXCAVATION

The data provided above is not binding, as the manufacturer reserves itself the right to make improvements to its products at any time and with no advance notice.